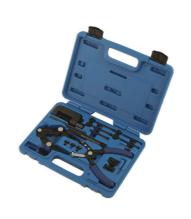

## **Motorcycle Chain Tool Kit**

Chain splitting and joining kit, covering everything from timing chains to motorcycle final drive chains, up to 630 size.

## **Additional Information**

- · Comprehensive tool kit for splitting and joining motorcycle chains.
- · Includes a pair of chain link clip removal pliers (chain breaker).
- · A chain stretch tool that holds the chain whilst a new split link is assembled.
- · Plus a comprehensive chain link splitter and riveting tool.
- Maintains chain sizes from timing chains (2.2mm dia) to heavy duty 630 chains.