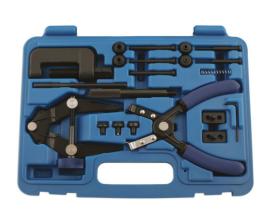

## **Motorcycle Chain Tool Kit**

Chain splitting and joining kit, covering everything from timing chains to motorcycle final drive chains, up to 630 size.

## **Additional Information**

- · Comprehensive tool kit for splitting and joining motorcycle chains.
- · Includes a pair of chain link clip removal pliers (chain breaker).
- · A chain stretch tool that holds the chain whilst a new split link is assembled.
- · Plus a comprehensive chain link splitter and riveting tool.
- Maintains chain sizes from timing chains (2.2mm dia) to heavy duty 630 chains.