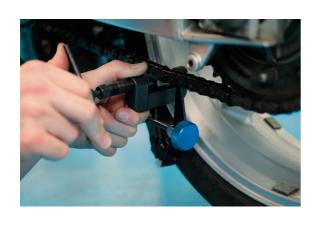

## **Motorcycle Chain Tool Kit**

Chain splitting and joining kit, covering everything from timing chains to motorcycle final drive chains, up to 630 size.

## **Additional Information**

- · Comprehensive tool kit for splitting and joining motorcycle chains.
- · Includes a pair of chain link clip removal pliers (chain breaker).
- · A chain stretch tool that holds the chain whilst a new split link is assembled.
- · Plus a comprehensive chain link splitter and riveting tool.
- Maintains chain sizes from timing chains (2.2mm dia) to heavy duty 630 chains.