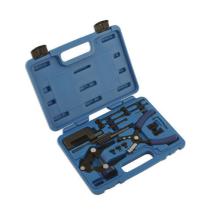

## **Motorcycle Chain Tool Kit**

Chain splitting and joining kit, covering everything from timing chains to motorcycle final drive chains, up to 630 size.

## **Additional Information**

- · Comprehensive tool kit for splitting and joining motorcycle chains.
- · Includes a pair of chain link clip removal pliers (chain breaker).
- · A chain stretch tool that holds the chain whilst a new split link is assembled.
- · Plus a comprehensive chain link splitter and riveting tool.
- Maintains chain sizes from timing chains (2.2mm dia) to heavy duty 630 chains.